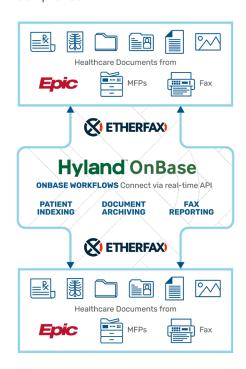

# ETHERFAX's Integration into Hyland's OnBase Platform

ETHERFAX and Hyland are revolutionizing the way healthcare organizations manage their document workflows. Directly integrating Hyland's cloud fax with ETHERFAX's APIs facilitates the secure exchange of patient data, ensuring meaningful connectivity and interoperability for healthcare organizations.

### Why Use ETHERFAX's Integration into Hyland's OnBase Platform?

ETHERFAX's integration into Hyland enables organizations to exchange faxes directly into and out of OnBase. Managing inbound and outbound healthcare documents has never been easier! Whether it's patient records, medical reports, or administrative paperwork, ETHERFAX acts as the input to Workflow, eliminating the need for costly fax boards, on-premise fax servers, and monthly telephony expenses. ETHERFAX operates in a HIPAA and SOC2® compliant environment that is both HITRUST CSF® and PCI DSS Certified.

#### **Continued Workflow Efficiency**

Seamlessly integrate ETHERFAX into your existing OnBase workflows, enhancing productivity and streamlining document management.

**Effortless Integration** Direct integration with Hyland means seamless faxing into and out of OnBase, eliminating manual steps and empowering real-time communication.

#### **Problems Solved**

Direct integration preserves user workflow and experience

Receive and index inbound faxes in batch processing

Fax out directly from your current workflow

Seamlessly move to the cloud, replacing expensive on-premise faxing